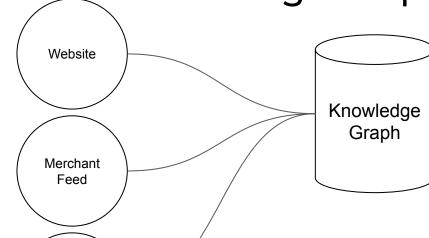

#### The Knowledge Graph

Given a Website, a Merchant Feed or other sources we create a semantically rich Knowledge Graph with data