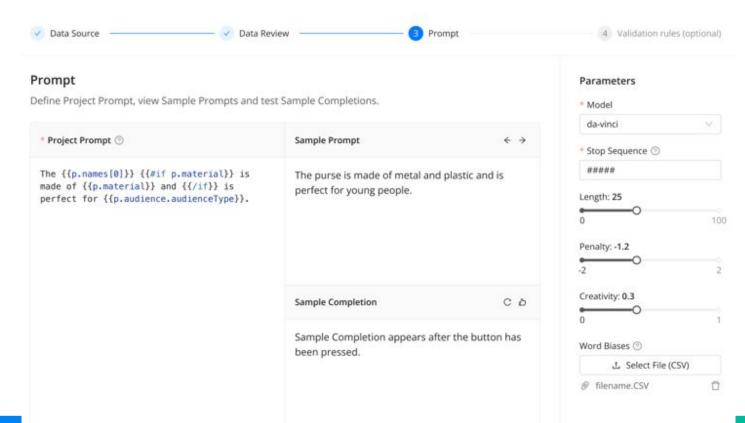

| 7          | 0%    | Value, Value, Value | Value, Value, Value |
| + | Field Name | 3            | 5.3        | 7          | 0%    | Value, Value, Value | Value, Value, Value |
| + | Field Name | 3            | 5.3        | 7          | 0%    | Value, Value, Value | Value, Value, Value |
| + | Field Name | 3            | 5.3        | 7          | 0%    | Value, Value, Value | Value, Value, Value |
| + | Field Name | 3            | 5.3        | 7          | 0%    | Value, Value, Value | Value, Value, Value |
| + | Field Name | 3            | 5.3        | 7          | 0%    | Value, Value, Value | Value, Value, Value |
| + | Field Name | 5            | 5.3        | 7          | 0%    | Value, Value, Value | Value, Value, Value |

#### Data Review







#### **Prompt Engineering**





#### **Validation Rules**





#### **Content Generations**

#### A. Project name &

Here you can check the completions. In Valid you will find the ones that passed the rule. Warning shows completions that didn't pass recommended rule and Error - required. Move them to Accepted once you check them.





#### Gioco



#### 15+6?

#### 3+56?

#### 89+2?

#### 12+53?

#### **75+26?**

#### 25+52?

#### 63+32?

e

#### 123+5?

# Ora immaginate subito un attrezzo da lavoro ed un colore!

#### A cosa avete pensato?

#### Il 98% delle persone risponde Martello Rosso