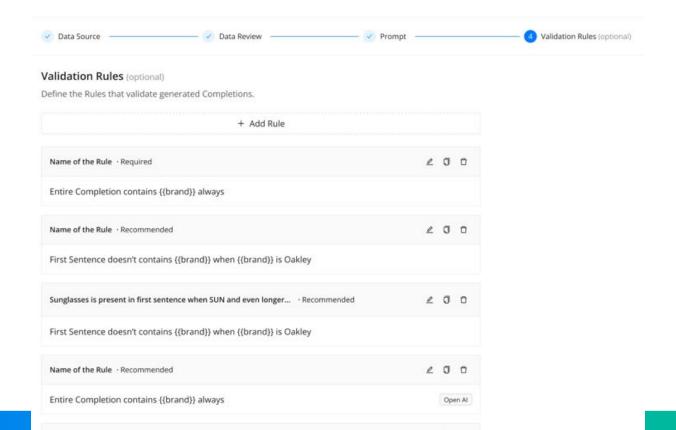

#### **Content Generations**

#### A. Project name &

Here you can check the completions. In Valid you will find the ones that passed the rule. Warning shows completions that didn't pass recommended rule and Error - required. Move them to Accepted once you check them.