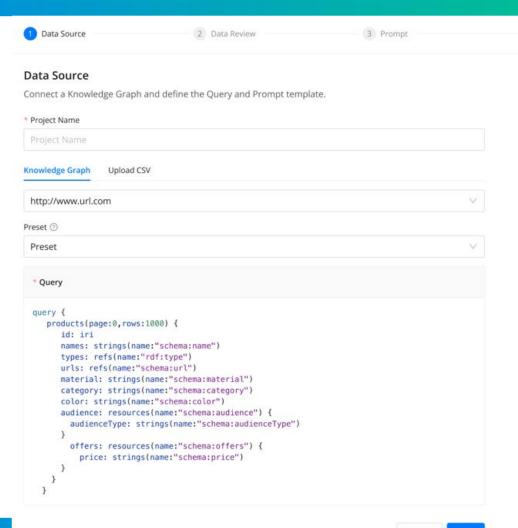

li-da-                    |  |  |  |  |
| url                                      | sole/RB3025 UNISEX aviator classic-                           |  |  |  |  |
|                                          | oro/805289602057                                              |  |  |  |  |
| sku                                      | RB3025 L0205 58-14                                            |  |  |  |  |
| color                                    | Green Classic G-15                                            |  |  |  |  |
| mpn                                      | RB3025 L0205 58-14                                            |  |  |  |  |
|                                          | 12020202020                                                   |  |  |  |  |

## **Data** Query Using GraphQL



4 Validation rules (or

#### **Data Review**

Review Data queried from your KG.

100 Fields

|   | Field Name | Size (min) 💠 | Size (avg) | Size (max) | Empty | Top Values          | Last Values         |
|---|------------|--------------|------------|------------|-------|---------------------|---------------------|
| + | Field Name | 3            | 5.3        | 7          | 0%    | Value, Value, Value | Value, Value, Value |
| + | Field Name | 3            | 5.3        | 7          | 99%   | Value, Value, Value | Value, Value, Value |
| + | Field Name | 3            | 5.3        | 7          | 99%   | Value, Value, Value | Value, Value, Value |
| + | Field Name | 3            | 5.3        | 7          | 99%   | Value, Value, Value | Value, Value, Value |
| + | Field Name | 3            |