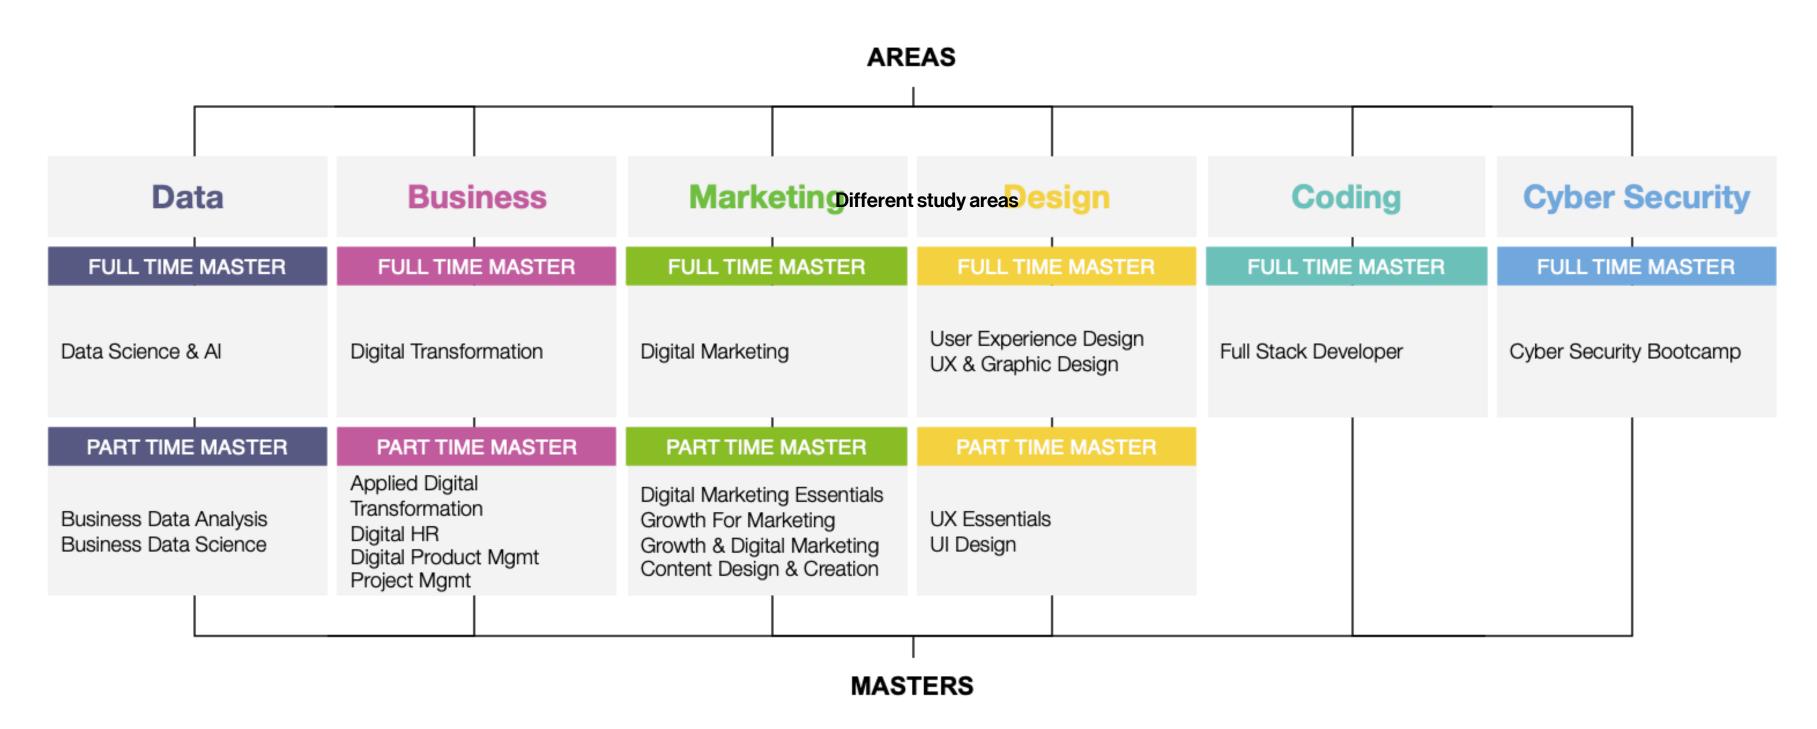

### Different study areas

#### **Innovation School**

We offer training in the digital and innovation fields, with a special focus on coding, data, design, marketing and business. We train young people and professionals and we also organize initiatives for the new generations, to introduce them to the jobs of the future.