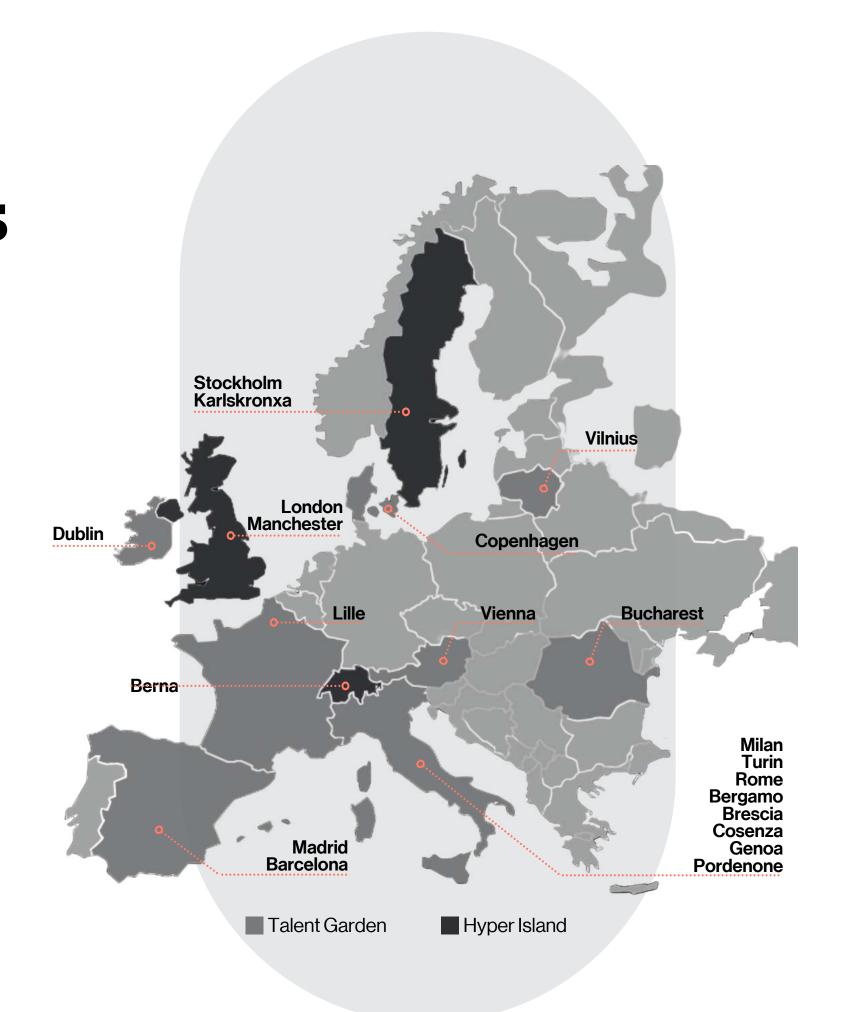

18

Campuses

8

Countries

### Talent Garden acquired a control stake in Hyper Island with the aim of creating an edu-tech alliance and involving other European digital schools in the future.

The partnership between Talent Garden and Hyper Island will result in a group with a solid geographical footprint in Europe with physical presence in 12 countries, a strong position in the strategic Nordics area, South Europe and UK & Ireland and strategic establishments through Hyper Island in Asia-Pacific and the Americas. Talent Garden and Hyper Island will jointly employ a team of 250 professionals and hundreds of closely collaborating speakers, facilitators and trainers across three continents.