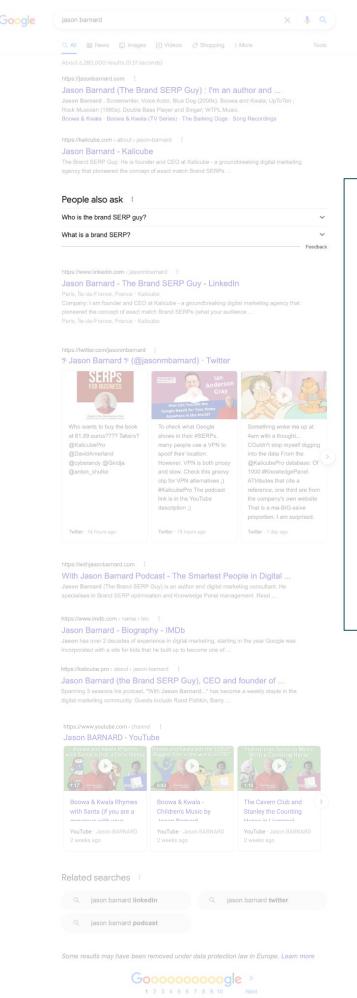

### The Brand SERP Guy

(even Google says so:)

| People also ask                                                                                                            |                       |
|----------------------------------------------------------------------------------------------------------------------------|-----------------------|
| Who is the brand SERP guy?                                                                                                 | ^                     |
| Jason Barnard                                                                                                              |                       |
| Jason Barnard (The Brand SERP Guy) is an author and digital marketer who spec optimisation and Knowledge Panel management. | ialises in Brand SERP |
| https://kalicube.com > about > jason-barnard :  Jason Barnard - Kalicube                                                   |                       |
| Search for: Who is the brand SERP guy?                                                                                     |                       |
| What is a brand SERP?                                                                                                      | ~                     |
|                                                                                                                            | Feedback              |