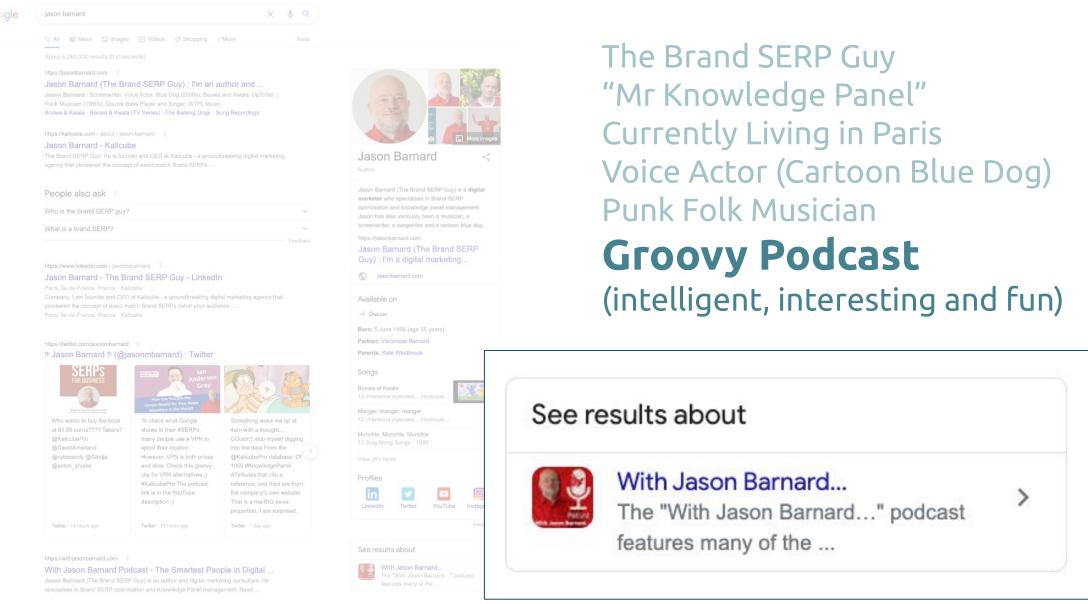

### The Brand SERP Guy

### "Mr Knowledge Panel"

jasonmbarnard

The Brand SERP Guy "Mr Knowledge Panel"

### **Currently Living in Paris**

https://www.linkedin.com > jasonmbarnard

Paris, Île-de-France, France · Kalicube

The Brand SERP Guy
"Mr Knowledge Panel"
Currently Living in Paris

Voice Actor (Cartoon Blue Dog)

The Brand SERP Guy
"Mr Knowledge Panel"
Currently Living in Paris
Voice Actor (Cartoon Blue Dog)

### Punk Folk Musician

https://jasonbarnard.com

### Jason Barnard (The Brand SERP Guy): I'm an author and ...

Jason Barnard; Screenwriter, Voice Actor, Blue Dog (2000s). Boowa and Kwala; UpToTen;

Rock Musician (1990s). Double Bass Player and Singer; WTPL Music.

Boowa & Kwala · Boowa & Kwala (TV Series) · The Barking Dogs · Song Recordings

https://withjasonbarnard.com

Jason Barnard - Biography - IMDb

### With Jason Barnard Podcast - The Smartest People in Digital ...

Jason Barnard (The Brand SERP Guy) is an author and digital marketing consultant. He specialises in Brand SERP optimisation and Knowledge Panel management. Read ...

The Brand SERP Guy
"Mr Knowledge Panel"
Currently Living in Paris
Voice Actor (Cartoon Blue Dog)
Punk Folk Musician
Groovy Podcast
Author

CEO & Founder: Kalicube (SaaS + Courses)

https://kalicube.com > about > jason-barnard