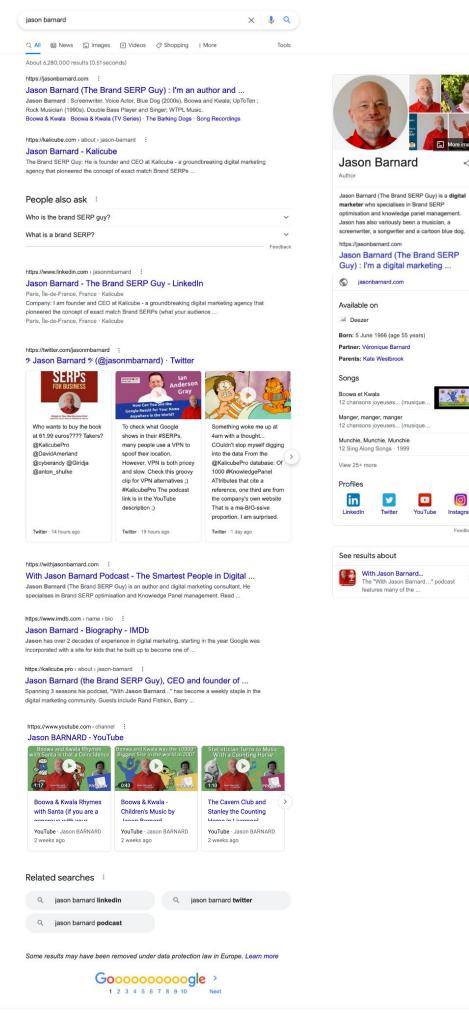

### The Brand SERP Guy

(even Google says so:)

| People also ask                                                                                                            |                       |
|----------------------------------------------------------------------------------------------------------------------------|-----------------------|
| Who is the brand SERP guy?                                                                                                 | ^                     |
| Jason Barnard                                                                                                              |                       |
| Jason Barnard (The Brand SERP Guy) is an author and digital marketer who spec optimisation and Knowledge Panel management. | ialises in Brand SERP |
| https://kalicube.com > about > jason-barnard :  Jason Barnard - Kalicube                                                   |                       |
| Search for: Who is the brand SERP guy?                                                                                     |                       |
| What is a brand SERP?                                                                                                      | ~                     |
|                                                                                                                            | Feedback              |