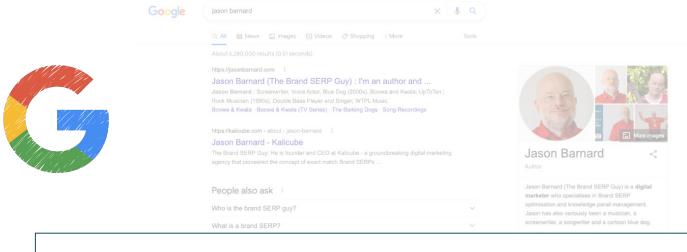

### The Brand SERP Guy

(even Google says so:)

| People also ask                                                                                                            |                       |
|----------------------------------------------------------------------------------------------------------------------------|-----------------------|
| Who is the brand SERP guy?                                                                                                 | ^                     |
| Jason Barnard                                                                                                              |                       |
| Jason Barnard (The Brand SERP Guy) is an author and digital marketer who spec optimisation and Knowledge Panel management. | ialises in Brand SERP |
| https://kalicube.com > about > jason-barnard :  Jason Barnard - Kalicube                                                   |                       |
| Search for: Who is the brand SERP guy?                                                                                     |                       |
| What is a brand SERP?                                                                                                      | ~                     |
|                                                                                                                            | Feedback              |

Jason Barnard