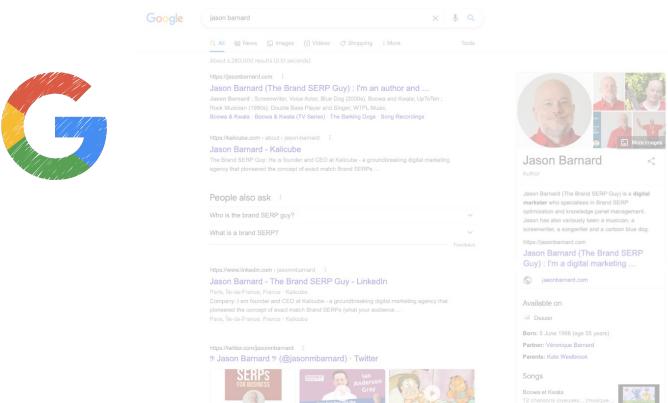

# "Brand SERP"

What your audience sees when they Google your personal or brand name

# Me

# My Company