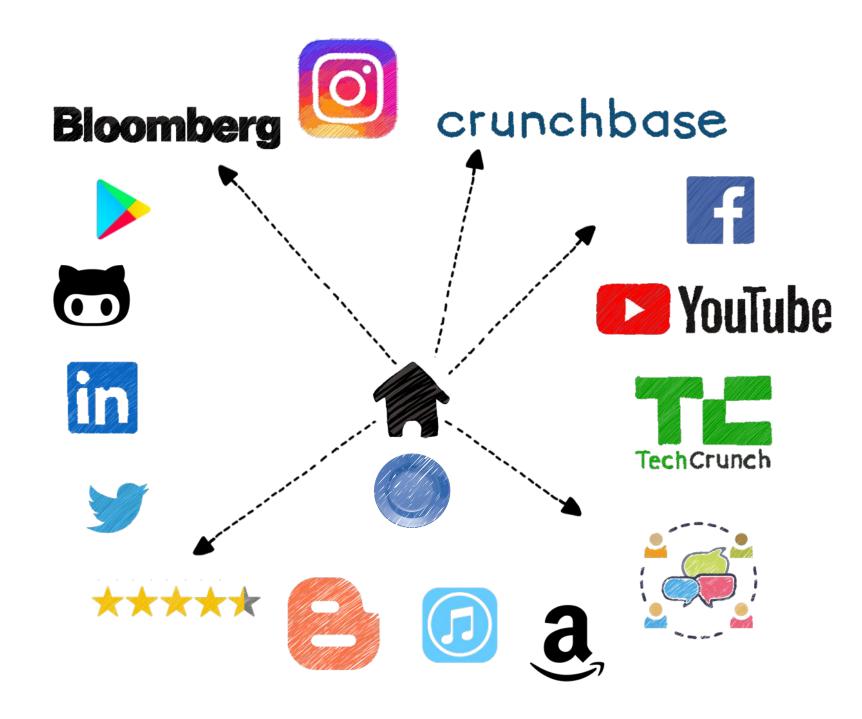

## So, for Google, I have Figured it Out:)

Entity Home (point of reconciliation) on your website

Consistent Corroboration across your digital ecosystem

Online Courses

https://kalicube.com :