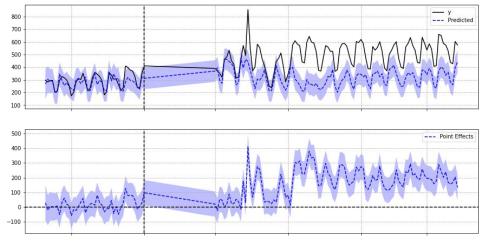

## **Entities To Traffic**

The traffic showed a promising start, from end of Oct 2022, right after we made the changes 🎊

## **Correlation does not** imply Causation

Did these changes actually help in improving the traffic?  $\bullet ullet$ 

## **Traffic Surge?**

With Causal Impact Analysis, a Bayesian structural time series model, compared the blogs where annotations were added & structured data was in place VS articles where all of it were absent. 800 700 600

> 500 400

## **Traffic Surge? Yes!**

The blogs where we made the changes performed 53% better than the ones without it.

W