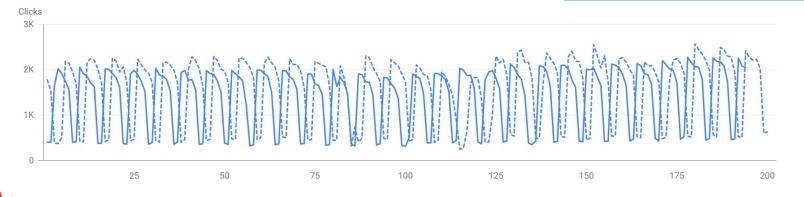

## **Entities To Traffic**

The traffic showed a promising start, from end of Oct 2022, right after we made the changes 🎊

## **Correlation does not** imply Causation

Did these changes actually help in improving the traffic?  $\bullet ullet$ 

## **Traffic Surge?**

With Causal Impact Analysis, a Bayesian structural time series model, compared the blogs where annotations were added & structured data was in place VS articles where all of it were absent. 800 700 600

> 500 400

## **Traffic Surge? Yes!**

The blogs where we made the changes performed 53% better than the ones without it.

W