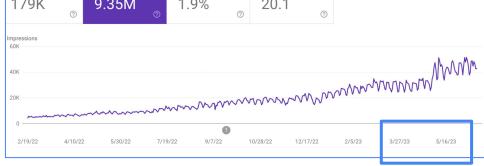

## **Entities To Traffic**

The traffic showed a promising start, from end of Oct 2022, right after we made the changes 🎊

## **Correlation does not** imply Causation

Did these changes actually help in improving the traffic?  $\bullet ullet$ 

## **Traffic Surge?**

With Causal Impact Analysis, a Bayesian structural time series model, compared the blogs where annotations were added & structured data was in place VS articles where all of it were absent. 800 700 600

## **Traffic Surge? Yes!**

The blogs where we made the changes performed 53% better than the ones without it.

W