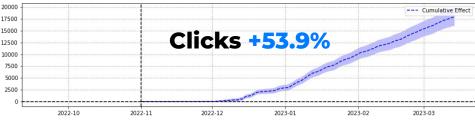

## **Traffic Surge? Yes!**

The blogs where we made the changes performed 53% better than the ones without it.

W