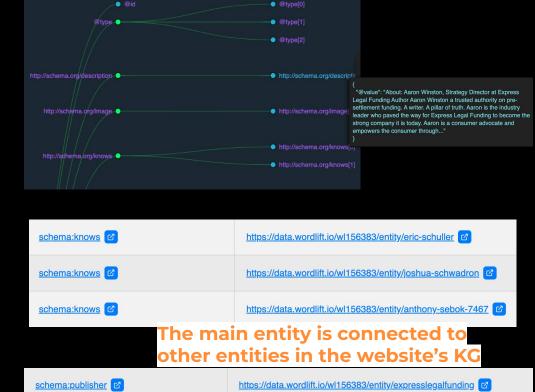

### Traffic continues to grow even today!

(1) Ghart totals and table results might be partial when miters are applied. Learn more

Knowledge Graphs influence the digital branding of people & organizations

## Entities

Entities are the smallest unit of information in a knowledge graph.

They describe everyday ideas, concepts, places and people univocally.

Each entity is a web page and corresponds to a data point that WordLift creates in the web of data.