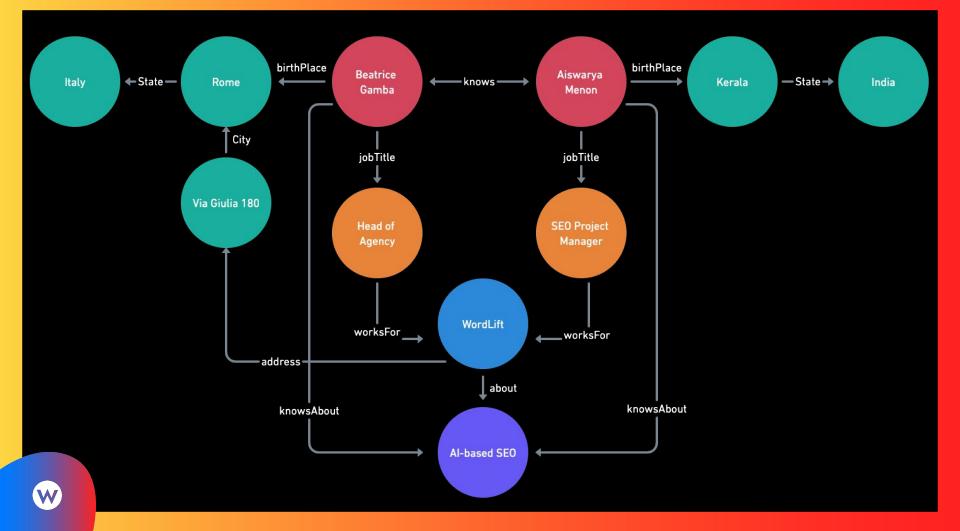

#### Triples from the Knowledge Graph as prompt

ዕፊና

Beatrice Gamba, born in Rome, Italy, is a highly skilled professional in the field of Al-based SEO. As the Head of Agency at WordLift, a prominent Al-based SEO agency based in Rome, Beatrice plays a crucial role in leading and managing the agency's operations. With her expertise in Al and SEO, Beatrice brings a wealth of knowledge and experience to her role, driving the agency's success in helping clients optimize their online presence and improve search engine rankings. Her deep understanding of Al algorithms and SEO strategies makes her a sought-after expert in the industry.

Aiswarya Menon, born in Kerala, India, is a talented SEO project manager at WordLift. With her expertise in Al-based SEO, Aiswarya plays a pivotal role in overseeing and coordinating various SEO projects for clients at WordLift. Her profound knowledge of Al algorithms and SEO practices enables her to develop effective strategies that enhance clients' online visibility and drive organic traffic to their websites. Aiswarya's meticulous approach and commitment to delivering exceptional results make her an invaluable asset to the agency and position her as an esteemed Al-based SEO expert.

Both Beatrice Gamba and Aiswarya Menon contribute significantly to the success of WordLift, an Al-based SEO agency in Rome, Italy. Their expertise in Al and SEO, combined with their dedication to staying at the forefront of industry trends, allows them to provide innovative solutions that empower clients to thrive in the digital landscape.