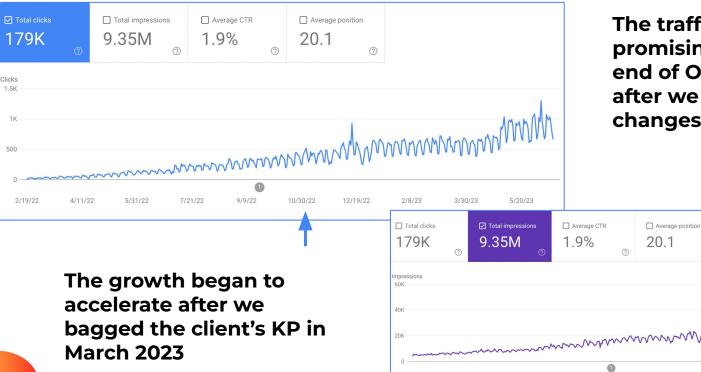

## **Entities To Traffic**

The traffic showed a promising start, from end of Oct 2022, right after we made the changes 🎊

## **Correlation does not** imply Causation

Did these changes actually help in improving the traffic?  $\bullet ullet$ 

## **Traffic Surge?**

With Causal Impact Analysis, a Bayesian structural time series model, compared the blogs where annotations were added & structured data was in place VS articles where all of it were absent. 800 700 600

## **Traffic Surge? Yes!**

The blogs where we made the changes performed 53% better than the ones without it.

W