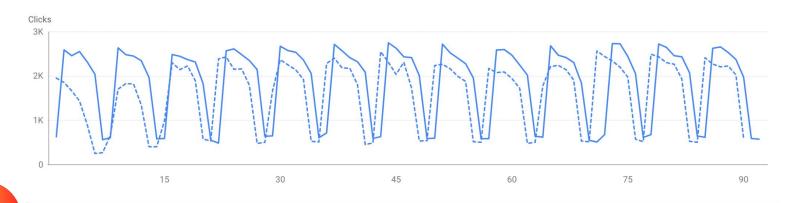

## **Entities To Traffic**

The traffic showed a promising start, from end of Oct 2022, right after we made the changes 🎊

## **Correlation does not** imply Causation

Did these changes actually help in improving the traffic?  $\bullet ullet$ 

## **Traffic Surge?**

With Causal Impact Analysis, a Bayesian structural time series model, compared the blogs where annotations were added & structured data was in place VS articles where all of it were absent. 800 700 600

## **Traffic Surge? Yes!**

The blogs where we made the changes performed 53% better than the ones without it.

W